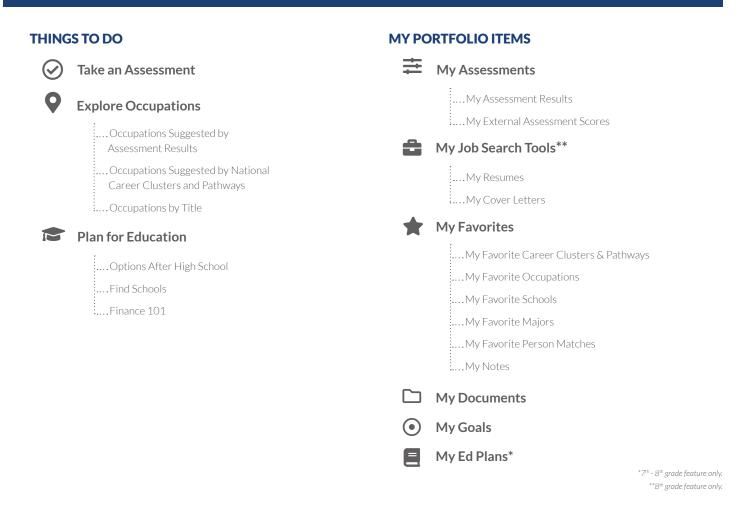

y enjoy.



#### Kuder Skills Confidence Assessment®

Rate how confident you are performing each activity. When finished, review your skills and explore matching career pathways.



#### Super's Work Values Inventory-revised

Rate how important work-related values are to you. When finished, your values will be matched with career pathways you may enjoy.

## **NAVIGATOR SITE MAPS & MENU OPTIONS**

Navigator is specifically designed to help middle and high school students plan for education and prepare for work. As students progress from sixth grade to high school, they gain access to additional assessments and tools to build comprehensive plans for the future. Some accounts may have additional menu options based on purchased packages or add-ons.

## MIDDLE SCHOOL: 6TH - 8TH GRADE SITE MAP





## PARENT SITE MAP: 6<sup>TH</sup> - 12<sup>TH</sup> GRADE



## THE KUDER ADMINISTRATIVE DATABASE MANAGEMENT SYSTEM®

What better way to implement and manage your online career planning system than through a virtual dashboard that has everything you need right at your fingertips? The comprehensive Kuder Administrative Database Management System<sup>®</sup> (ADMS) makes your role in the career and education planning process a whole lot easier.

## **ADMS REPORTS AT-A-GLANCE**

Administrators can generate a variety of individual and aggregate reports in the ADMS. Data can be used to develop or enhance career programs, fulfill budget requests, and support funding initiatives.

#### **Assessment Reports**

*Users' interests, skills, and work values.* Available in individual and aggregate