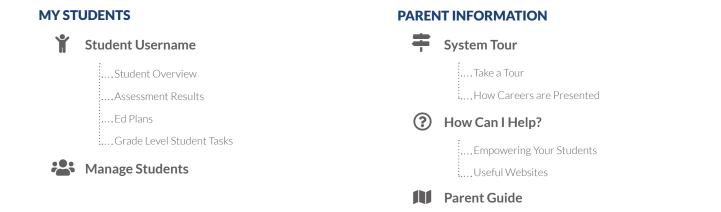

onfident you are performing each activity. When finished, review your skills and explore matching career pathways.



#### Super's Work Values Inventory-revised

Rate how important work-related values are to you. When finished, your values will be matched with career pathways you may enjoy.

## **NAVIGATOR SITE MAPS & MENU OPTIONS**

Navigator is specifically designed to help middle and high school students plan for education and prepare for work. As students progress from sixth grade to high school, they gain access to additional assessments and tools to build comprehensive plans for the future. Some accounts may have additional menu options based on purchased packages or add-ons.

## MIDDLE SCHOOL: 6TH - 8TH GRADE SITE MAP





## PARENT SITE MAP: 6<sup>TH</sup> - 12<sup>TH</sup> GRADE



## THE KUDER ADMINISTRATIVE DATABASE MANAGEMENT SYSTEM®

What better way to implement and manage your online career planning system than through a virtual dashboard that has everything you need right at your fingertips? The comprehensive Kuder Administrative Database Management System<sup>®</sup> (ADMS) makes your role in the career and education planning process a whole lot easier.

## **ADMS REPORTS AT-A-GLANCE**

Administrators can generate a variety of individual and aggregate reports in the ADMS. Data can be used to develop or enhance career programs, fulfill budget requests, and support funding initiatives.

#### **Assessment Reports**

*Users' interests, skills, and work values.* Available in individual and aggregate form. Includes assessment results, interests and skills gaps, an