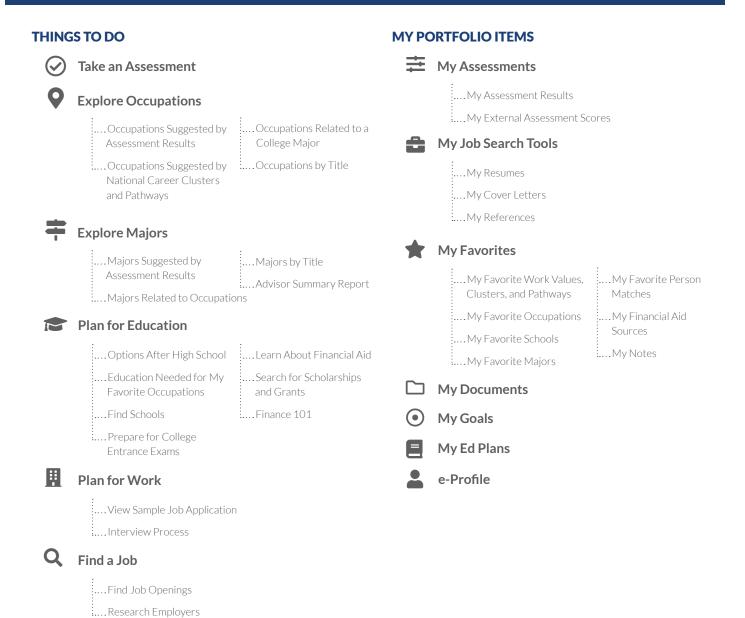

enjoy.



#### Kuder Skills Confidence Assessment®

Rate how confident you are performing each activity. When finished, review your skills and explore matching career pathways.



#### Super's Work Values Inventory-revised

Rate how important work-related values are to you. When finished, your values will be matched with career pathways you may enjoy.

## **NAVIGATOR SITE MAPS & MENU OPTIONS**

Navigator is specifically designed to help middle and high school students plan for education and prepare for work. As students progress from sixth grade to high school, they gain access to additional assessments and tools to build comprehensive plans for the future. Some accounts may have additional menu options based on purchased packages or add-ons.

## MIDDLE SCHOOL: 6TH - 8TH GRADE SITE MAP





## PARENT SITE MAP: 6<sup>TH</sup> - 12<sup>TH</sup> GRADE



## THE KUDER ADMINISTRATIVE DATABASE MANAGEMENT SYSTEM®

What better way to implement and manage your online career planning system than through a virtual dashboard that has everything you need right at your fingertips? The comprehensive Kuder Administrative Database Management System<sup>®</sup> (ADMS) makes your role in the career and education planning process a whole lot easier.

## **ADMS REPORTS AT-A-GLANCE**

Administrators can generate a variety of individual and aggregate reports in the ADMS. Data can be used to develop or enhance career programs, fulfill budget requests, and support funding initiatives.

#### **Assessment Reports**

*Users' interests, skills, and work values.* Available in individual and aggregate fo